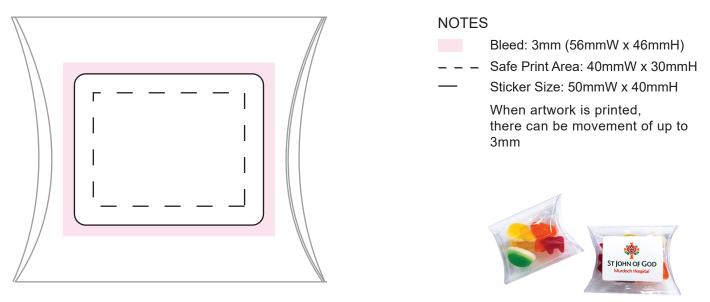

## ART APPROVAL

All colours used in this document are indicative only and they may vary across a variety of printing techniques and confectionery

100%

Image Impression Only NOT to Scale Sticker on Pillow Pack

| Product Code  | : | CC018Q                                                   |
|---------------|---|----------------------------------------------------------|
| Description   |   | Mixed Lollies in 25g cello bag placed in PVC pillow pack |
| Order#        | : |                                                          |
| Company Name  | : |                                                          |
| Contact       | : |                                                          |
| Sticker Size  | : | 50mmW x 40mmH (on Pillow Pack)                           |
| Print Colour  | : | Customer must provide PMS Colour print guide             |
| Quantity      | : |                                                          |
| Delivery Date | : |                                                          |